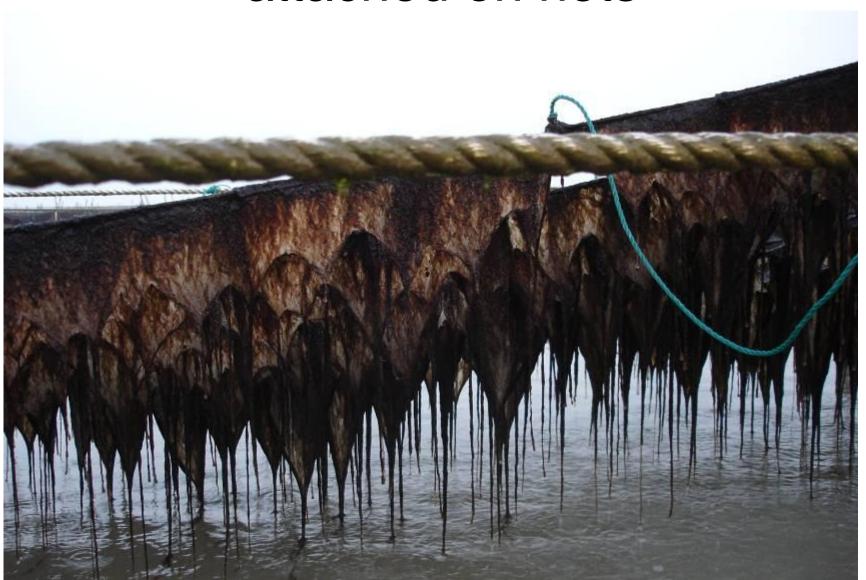

### Porphyra Culture in Nantong, Jiangsu Province

Jiaxin Chen 2012-02

### Luxuriant *Porphyra* attached on nets



# Harvesting Porphyra by machine



# Porphyra yezoensis cultured in Nantong, Jiangsu Province



#### Porphyra Strains Preserved in Lab



## Proliferation of Conchocelies filament phase



Proliferation of Conchocelies filament phase



#### Breeding Study of New Strains





#### Porphyra farm in Nantong, Jiangsu Province



### Porphyra farm in Nantong, Jiangsu Province



### Porphyra farm in Nantong, Jiangsu Province



# Nori processing machine in assembling



### Nori Processing Machine



#### Nori Processing machine



#### Last Inspection before packing