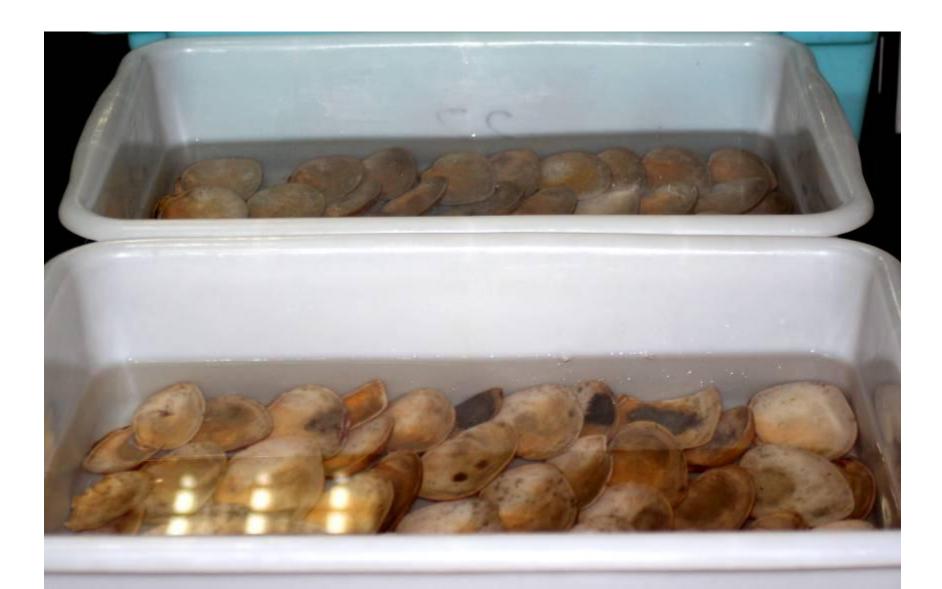

### Porphyra Culture in Nantong, Jiangsu Province

Jiaxin Chen 2012-02

### Luxuriant *Porphyra* attached on nets



# Harvesting Porphyra by machine



# Porphyra yezoensis cultured in Nantong, Jiangsu Province



#### Porphyra Strains Preserved in Lab



## Proliferation of Conchocelies filament phase



Proliferation of Conchocelies filament phase



#### Breeding Study of New Strains





#### Porphyra farm in Nantong, Jiangsu Province



### Porphyra farm in Nantong, Jiangsu Province



### Porphyra farm in Nantong, Jiangsu Province



# Nori processing machine in assembling



### Nori Processing Machine



#### Nori Processing machine



#### Last Inspection before packing