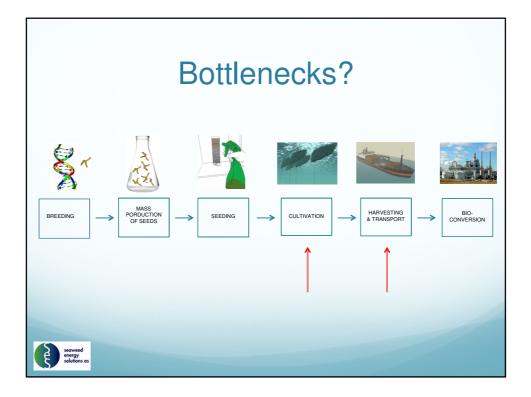

## Senior Scientist, Bioconversion

Marine Biologist

Dr. Svein Jarle Horn

MSc. Kaia Kiølbo Rød

Red has an MSc in Marine Coastal Development (Dept. of Biology, Norwegian University of Science and Techn...

| BIOLOGY             | MARINE TECHNOLOGY      | BIOCONVERSION        |
|---------------------|------------------------|----------------------|
|                     |                        |                      |
| SPECIE SELECTION    | CULTIVATION STRUCTURES | BIOREFINERY          |
| BROODSTOCK BREEDING | ANCHORING              | ETHANOL / BUTANOL    |
| CROSS BREEDING      | DEPLOYMENT & HARVEST   | Co-PRODUCTS          |
| HATCHERY            | MAINTENANCE            | BY-PRODUCTS          |
| SEEDING TECHNIQUES  | LOGISTICS              | SALES & DISTRIBUTION |