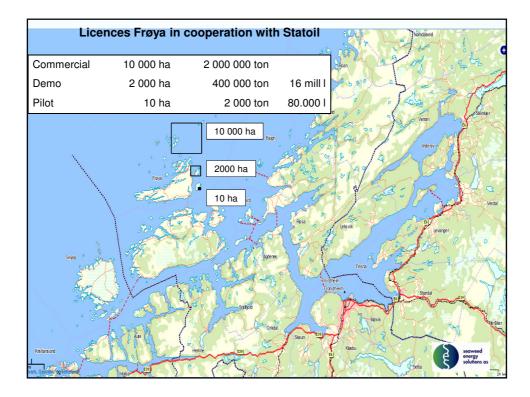

.



## Senior Scientist, Bioconversion



Marine Biologist

Dr. Svein Jarle Horn



MSc. Kaia Kiølbo Rød

Red has an MSc in Marine Coastal Development (Dept. of Biology, Norwegian University of Science and Techn...

| BIOLOGY             | MARINE TECHNOLOGY      | BIOCONVERSION        |
|---------------------|------------------------|----------------------|
|                     |                        |                      |
| SPECIE SELECTION    | CULTIVATION STRUCTURES | BIOREFINERY          |
| BROODSTOCK BREEDING | ANCHORING              | ETHANOL / BUTANOL    |
| CROSS BREEDING      | DEPLOYMENT & HARVEST   | Co-PRODUCTS          |
| HATCHERY            | MAINTENANCE            | BY-PRODUCTS          |
| SEEDING TECHNIQUES  | LOGISTICS              | SALES & DISTRIBUTION |