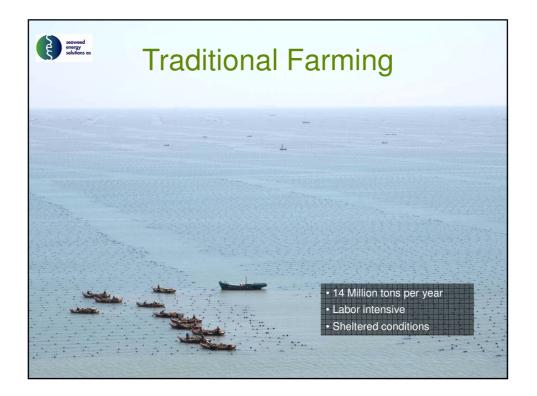

and ...



## Senior Scientist, Bioconversion



Marine Biologist

Dr. Svein Jarle Horn



MSc. Kaia Kiølbo Rød

Red has an MSc in Marine Coastal Development (Dept. of Biology, Norwegian University of Science and Techn...

| BIOLOGY             | MARINE TECHNOLOGY      | BIOCONVERSION        |
|---------------------|------------------------|----------------------|
|                     |                        |                      |
| SPECIE SELECTION    | CULTIVATION STRUCTURES | BIOREFINERY          |
| BROODSTOCK BREEDING | ANCHORING              | ETHANOL / BUTANOL    |
| CROSS BREEDING      | DEPLOYMENT & HARVEST   | Co-PRODUCTS          |
| HATCHERY            | MAINTENANCE            | BY-PRODUCTS          |
| SEEDING TECHNIQUES  | LOGISTICS              | SALES & DISTRIBUTION |